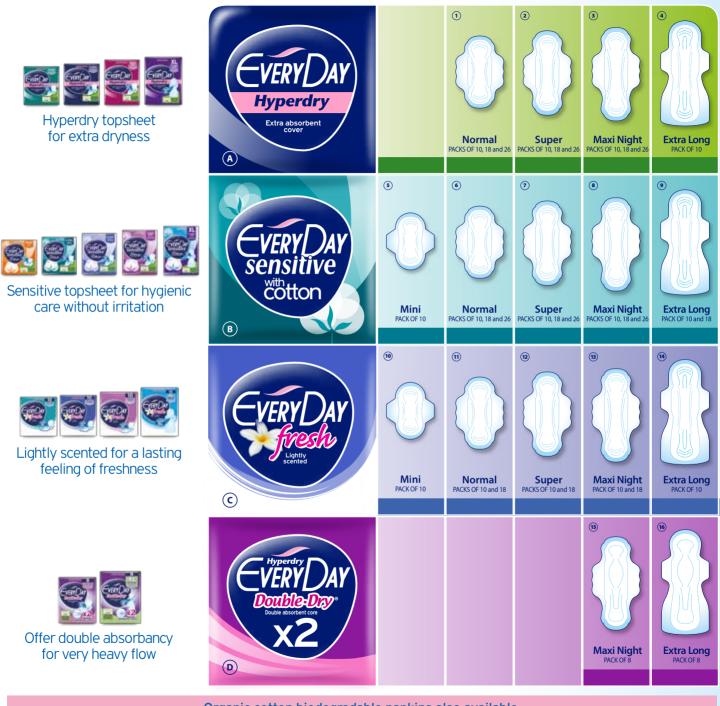

### EveryDay Sensitive

The new **EveryDay Sensitive with cotton** napkins are available in the following sizes:

Regular sizes: MINI, NORMAL, SUPER, MAXI NIGHT, EXTRA LONG.

#### **Exclusive sizes:**

- **MINI: 20% smaller**, compared to EveryDay Normal, ideal for cases of light flow.

- XL: 40% longer, compared to EveryDay Normal and with two sets of protection wings, one in the middle and one at the back, ideal for night use or cases of very heavy flow. Mini

XL

Organic cotton biodegradable napkins also available. All our sanitary napkins have been tested in-use in external dermatological institutes.