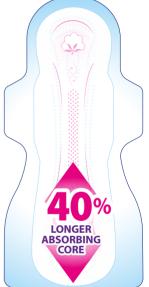

#### **Exclusive sizes:**

- **MINI: 20% smaller**, compared to EveryDay Normal, ideal for cases of light flow.

- XL: 40% longer, compared to EveryDay Normal and with two sets of protection wings, one in the middle and one at the back, ideal for night use or cases of very heavy flow. Mini