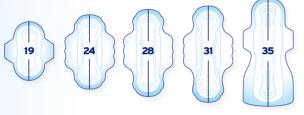

### EveryDay Sensitive

The new **EveryDay Sensitive with cotton** napkins are available in the following sizes:

Regular sizes: MINI, NORMAL, SUPER, MAXI NIGHT, EXTRA LONG.

#### **Exclusive sizes:**

- **MINI: 20% smaller**, compared to EveryDay Normal, ideal for cases of light flow.

- XL: 40% longer, compared to EveryDay Normal and with two sets of protection wings, one in the middle and one at the back, ideal for night use or cases of very heavy flow. Mini