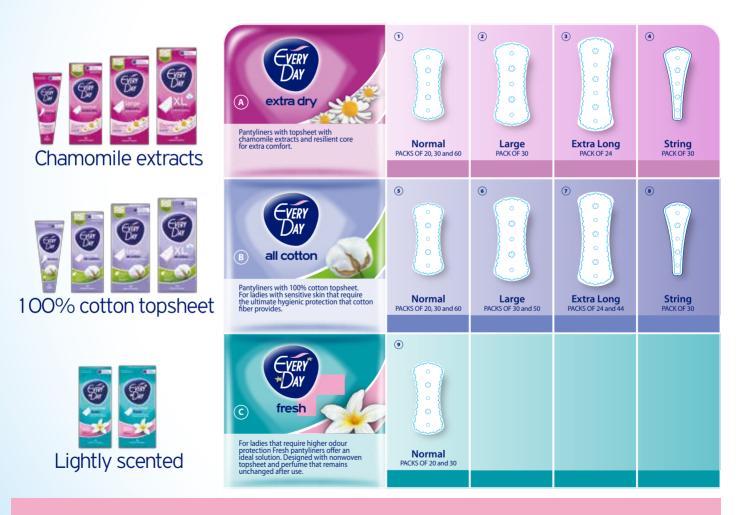

# Pantyliners

The principle of delivering not only absorbancy, but also exceptional skin friendliness applies also to MEGA's pantyliners range. The **All-cotton** variants, with 100% cotton topsheet, offer the most hygienic proposal for everyday hygienic care, while all pantyliners are available in **individual wrapping** for extra safe protection. All pantyliners are dermatologically tested and approved by the Greek Union of Gynaecologists and Obstetricians.

All our pantyliners have been tested in-use in external dermatological institutes.

All above pantyliners (except string) are individually wrapped with soft textile laminate for extra hygiene and discretion.